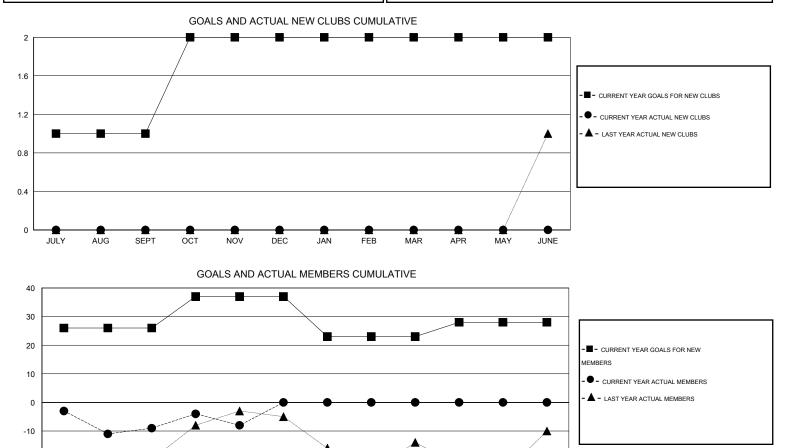

## LOCATION MASSACHUSETTS

| GMT: ED LECI          | IUS              |           | LOCATIO          | MASSACH          | USETTS                |                    |                                     |                    | GMT CA 1         |  |
|-----------------------|------------------|-----------|------------------|------------------|-----------------------|--------------------|-------------------------------------|--------------------|------------------|--|
|                       |                  | Clubs     |                  |                  | Members               |                    |                                     |                    |                  |  |
| RESULTS FOR 2015-2016 |                  |           |                  |                  | RESULTS FOR 2015-2016 |                    |                                     |                    |                  |  |
| QUARTER               | NEW CLUB<br>GOAL | NEW CLUBS | DROPPED<br>CLUBS | NET<br>GAIN/LOSS | QUARTER               | NEW MEMBER<br>GOAL | CHARTER AND<br>NEW MEMBERS<br>ADDED | DROPPED<br>MEMBERS | NET<br>GAIN/LOSS |  |
| JULY/AUG/SEPT         | 1                | 0         | 1                | -1               | JULY/AUG/SEPT         | 26                 | 18                                  | 27                 | -9               |  |
| OCT/NOV/DEC           | 1                | 0         | 0                | 0                | OCT/NOV/DEC           | 11                 | 23                                  | 22                 | 1                |  |
| JAN/FEB/MAR           | 0                | 0         | 0                | 0                | JAN/FEB/MAR           | -14                | 0                                   | 0                  | 0                |  |
| APR/MAY/JUNE          | 0                | 0         | 0                | 0                | APR/MAY/JUNE          | 5                  | 0                                   | 0                  | 0                |  |